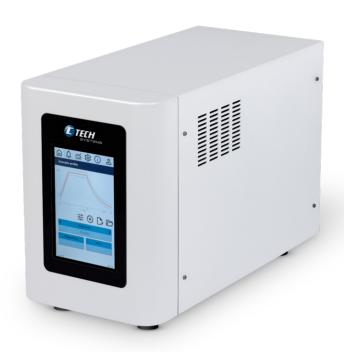

### **C-Flow Controller**

The C-Flow controller for Bonding/Soldering application stands alone from other pulsed heat controllers with its unique integration of responsive temperature control and useful tools such as displacement monitoring and force control, all packaged into an easy to use, multilanguage, touch screen interface.

The C-Flow is a revolutionary concept in intelligent pulsed heat controllers. The C-Flow is an industry first, by combining precision temperature control with micron level displacement monitoring and real time control of thermode pressure, providing its users with capabilities usually requiring multiple pieces of equipment.

# **General** specifications

|        | C-Flow process equipment |                                                               |
|--------|--------------------------|---------------------------------------------------------------|
|        | Dimensions (HxWxD)       | 310 x 225 x 415 mm                                            |
| C-Flow | Power Connection         | Power 110/240 VAC, 50 / 60Hz, 6 bar, 16 A                     |
|        | Transformer              | Integrated '4 step' 4.5 kVA Transformer                       |
|        | Heating profile          | 200 Heating profiles can be saved                             |
|        | Per heating profile      | 20 Programmable points for process time / temperature / force |
|        | Noise level              | <70 dB (A)                                                    |
|        | Weight                   | 31 kg                                                         |