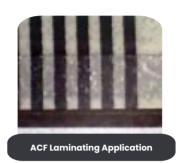

Whether you require a system for Heat-Seal Bonding, Reflow soldering, ACF Laminating, Heat-Staking, or other demanding application, the C-Flow can get the job done. The C-Flow was designed from the ground up for easy stand-alone applications and complete factory integration with RS-485, compact size, and external I/O.

c-techsystems.com

For **Heat-Seal Bonding**, **Reflow soldering**, **ACF Laminating** and **Heat-Staking** applications

## **Applications**