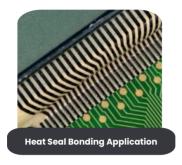

Whether you require a system for Heat-Seal Bonding, Reflow soldering, ACF Laminating, Heat-Staking, or other demanding application, the C-Flow can get the job done. The C-Flow was designed from the ground up for easy stand-alone applications and complete factory integration with RS-485, compact size, and external I/O.

c-techsystems.com

For **Heat-Seal Bonding**, **Reflow soldering**, **ACF Laminating** and **Heat-Staking** applications

## **Applications**