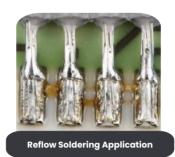

Whether you require a system for Heat-Seal Bonding, Reflow soldering, ACF Laminating, Heat-Staking, or other demanding application, the C-Flow can get the job done. The C-Flow was designed from the ground up for easy stand-alone applications and complete factory integration with RS-485, compact size, and external I/O.

c-techsystems.com

For **Heat-Seal Bonding**, **Reflow soldering**, **ACF Laminating** and **Heat-Staking** applications

## **Applications**